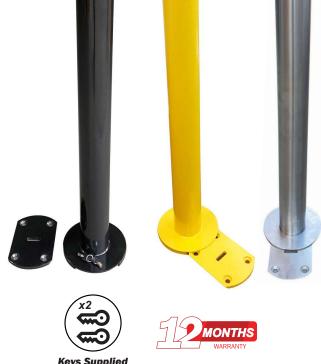

# Surface Mount Bollard **Slider Removable Key Lock**

| Specifications |                                                                                                           |
|----------------|-----------------------------------------------------------------------------------------------------------|
| SKU            | REMBOLSLID(keyed alike)REMBOLSLIDSS(keyed alike ss)REMBOLSLIDU(unique lock)REMBOLSLIDB(black unique lock) |
| Material       | Hot Dip Galvanised Steel                                                                                  |
| Colour         | Powder Coated Yellow / Black or<br>Stainless Steel with<br>Class 1 Red Reflective Tape                    |
| Dimensions:    | Height: 1020mm<br>Diameter:<br>90mm (Pole) 200mm (Base)<br>Wall Thickness: 3mm<br>Base: 4 Mounting Holes  |
| Keys           | 2 x keys provided                                                                                         |
| Item Weight    | 13kg                                                                                                      |
| Fixings        | 4 x FREE Countersunk Mounting Bolts<br>Included per bollard<br>(standard fixings kit)                     |