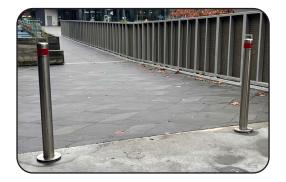

2. Determine exactly where the bollard will

3. Take the slider receiver plate, drill a guide hole in the surface, This is to mark the surface so that you know where to continue to drill. Continue to drill each guide hole to almost the entire length of your fixings.