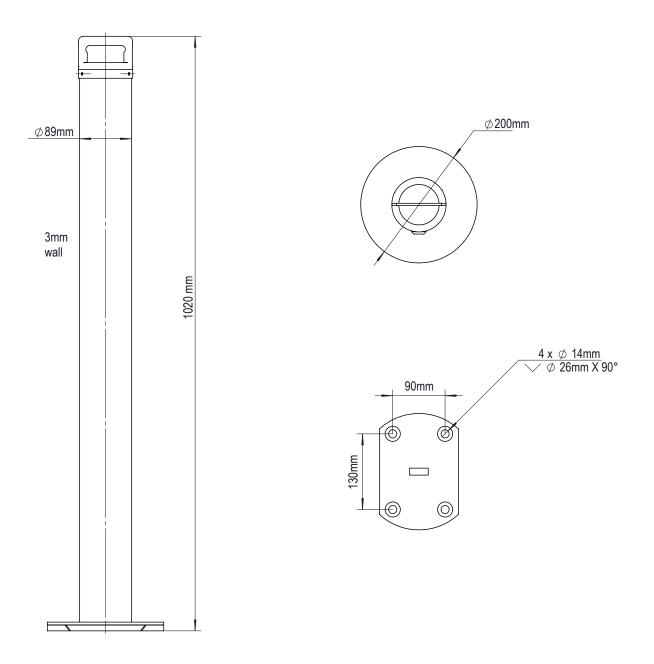

# Surface Mount Bollard **Slider Removable Key Lock**

| Specifications |                                                                                                           |
|----------------|-----------------------------------------------------------------------------------------------------------|
| SKU            | REMBOLSLID(keyed alike)REMBOLSLIDSS(keyed alike ss)REMBOLSLIDU(unique lock)REMBOLSLIDB(black unique lock) |
| Material       | Hot Dip Galvanised Steel                                                                                  |
| Colour         | Powder Coated Yellow / Black or<br>Stainless Steel with<br>Class 1 Red Reflective Tape                    |
| Dimensions:    | Height: 1020mm<br>Diameter:<br>90mm (Pole) 200mm (Base)<br>Wall Thickness: 3mm<br>Base: 4 Mounting Holes  |
| Keys           | 2 x keys provided                                                                                         |
| Item Weight    | 13kg                                                                                                      |
| Fixings        | 4 x FREE Countersunk Mounting Bolts<br>Included per bollard<br>(standard fixings kit)                     |

## **PRODUCT INFORMATION & INSTALLATION GUIDE**

**Technical Drawing** 

**90mm Slider Removable Bollard** 

www.safetyxpress.com.au