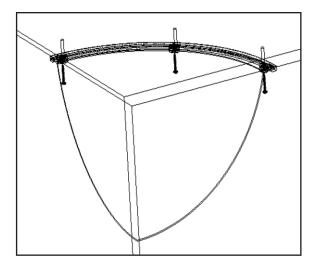

#### Installation Guide

- 1. Find a suitable installation location, it is recommended you install Quarter Dome Mirror at corner of a room, use it as a security measure.
- 2. Mark where you would like Quarter Dome Mirror to be installed with a pencil
- 3. Use a suitable size drill bit, drill holes into ceiling
- 4. Put plastic plug through holes along rubber edging, gently tap plugs in with a hammer
- 5. You can now drive the screws through to secure quarter dome mirror in place

Alternatively, you can use glue adhesive along rubber edging to affix product to ceiling

1300 049 246

Note: 2 x fixing holes on QDOME300 3 x fixing holes on QDOME600