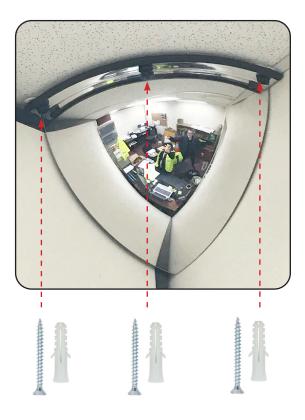

#### Installation Guide

- 1. Find a suitable installation location, it is recommended you install Quarter Dome Mirror at corner of a room, use it as a security measure.
- 2. Mark where you would like Quarter Dome Mirror to be installed with a pencil
- 3. Use a suitable size drill bit, drill holes into ceiling
- 4. Put plastic plug through holes along rubber edging, gently tap plugs in with a hammer
- 5. You can now drive the screws through to secure quarter dome mirror in place

Alternatively, you can use glue adhesive along rubber edging to affix product to ceiling

1300 049 246

Note: 2 x fixing holes on QDOME300 3 x fixing holes on QDOME600