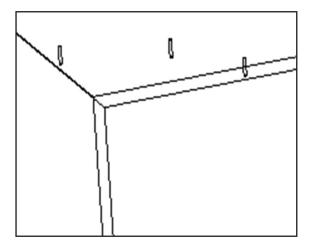

#### Installation Guide

- 1. Find a suitable installation location, it is recommended you install Quarter Dome Mirror at corner of a room, use it as a security measure.
- 2. Mark where you would like Quarter Dome Mirror to be installed with a pencil
- 3. Use a suitable size drill bit, drill holes into ceiling
- 4. Put plastic plug through holes along rubber edging, gently tap plugs in with a hammer
- 5. You can now drive the screws through to secure quarter dome mirror in place

Alternatively, you can use glue adhesive along rubber edging to affix product to ceiling

1300 049 246