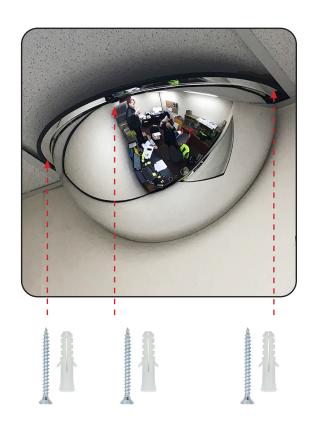

#### Installation Guide

- 1. Find a suitable installation location, it is recommended you install Half Dome Mirror at corner of a room, use it as a security measure.
- 2. Mark where you would like Half Dome Mirror to be installed with a pencil
- 3. Use a suitable size drill bit, drill holes into ceiling
- 4. Put plastic plug through holes along rubber edging, gently tap plugs in with a hammer
- 5. You can now drive the screws through to secure dome mirror in place

### Note:

3 x fixing holes on Half Dome Mirror