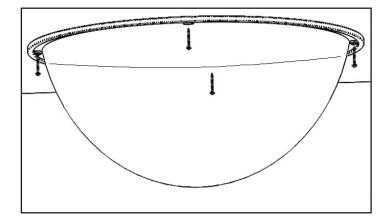

#### Installation Guide

- 1. Find a suitable installation location, it is recommended you install Full Dome Mirror onto your ceiling, use it as a security measure.
- 2. Mark where you would like Full Dome Mirror to be installed with a pencil
- 3. Use a suitable size drill bit, drill holes into ceiling
- 4. Put plastic plug through holes along rubber edging, gently tap plugs in with a hammer
- 5. You can now drive the screws through to secure dome mirror in place

Alternatively, you can use glue adhesive along rubber edging to affix product to ceiling