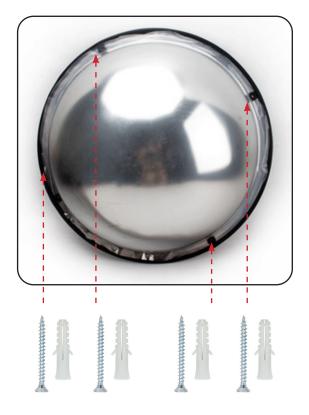

#### Installation Guide

- 1. Find a suitable installation location, it is recommended you install Full Dome Mirror onto your ceiling, use it as a security measure.
- 2. Mark where you would like Full Dome Mirror to be installed with a pencil
- 3. Use a suitable size drill bit, drill holes into ceiling
- 4. Put plastic plug through holes along rubber edging, gently tap plugs in with a hammer
- 5. You can now drive the screws through to secure dome mirror in place

Alternatively, you can use glue adhesive along rubber edging to affix product to ceiling