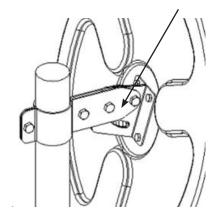

### **Installation Guide**

 Affix Right and Left with mounting bolts, pointing downwards onto back of mirror make sure the arc is

Affix bracket and fit onto post

0

Attached to back of mirror first, before putting onto post

- Mount the mirror (with back mount arc bracket already attached) onto the post mount bracket, fit onto post, tighten brackets using M8 screws.
- Adjust arc to position mirror at desired angle, tigthen with screws.