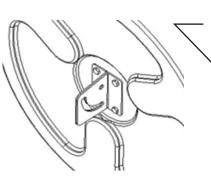

### **Installation Guide**

 Affix Right and Left with mounting bolts, pointing downwards onto back of mirror make sure the arc is

Affix bracket and fit onto post

0

Attached to back of mirror first, before putting onto post

- Mount the mirror (with back mount arc bracket already attached) onto the post mount bracket, fit onto post, tighten brackets using M8 screws.
- Adjust arc to position mirror at desired angle, tigthen with screws.