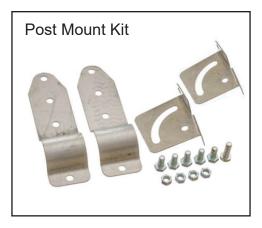

### **Post Mount Instructions**

| Specifications |                             |
|----------------|-----------------------------|
| SKU            | CONMIRPOSTB                 |
| Material       | Zinc Plated Steel           |
| Size           | 60mm clamp                  |
| Viewing Angle  | Adjustable Angle            |
| Fixings        | Post mount fixings included |

### **Installation Guide**

 Affix Right and Left with mounting bolts, pointing downwards onto back of mirror make sure the arc is

Affix bracket and fit onto post

0

Attached to back of mirror first, before putting onto post

- Mount the mirror (with back mount arc bracket already attached) onto the post mount bracket, fit onto post, tighten brackets using M8 screws.
- Adjust arc to position mirror at desired angle, tigthen with screws.