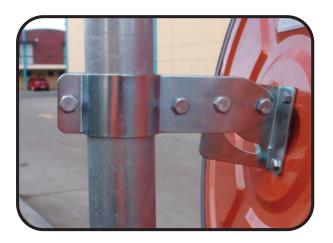

Post Mount Bracket Included With Convex Mirror Purchase

Post (sold separately)

### **Installation Guide**

 Affix Right and Left with mounting bolts, pointing downwards onto back of mirror make sure the arc is

Affix bracket and fit onto post

0

Attached to back of mirror first, before putting onto post

- Mount the mirror (with back mount arc bracket already attached) onto the post mount bracket, fit onto post, tighten brackets using M8 screws.
- Adjust arc to position mirror at desired angle, tigthen with screws.