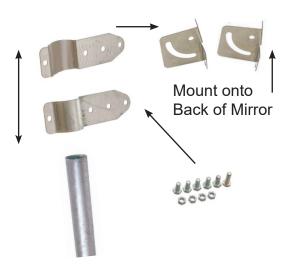

### **Installation Guide**

 Affix Right and Left with mounting bolts, pointing downwards onto back of mirror make sure the arc is

Affix bracket and fit onto post

0

Attached to back of mirror first, before putting onto post

- Mount the mirror (with back mount arc bracket already attached) onto the post mount bracket, fit onto post, tighten brackets using M8 screws.
- Adjust arc to position mirror at desired angle, tigthen with screws.