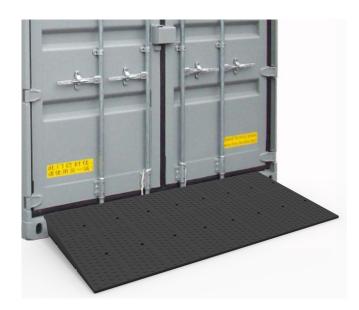

#### **Product Features**

- Can be quickly and easily assembled by 1
  person using supplied bone connectors to link
  modules together to form the complete ramp.
- Designed to allow access to standard shipping containers at ground level
- Made from recycled rubber, ant-slip surface
- Durable, 20 tonne load capacity to suit standard industrial operations

### Container Access Ramp