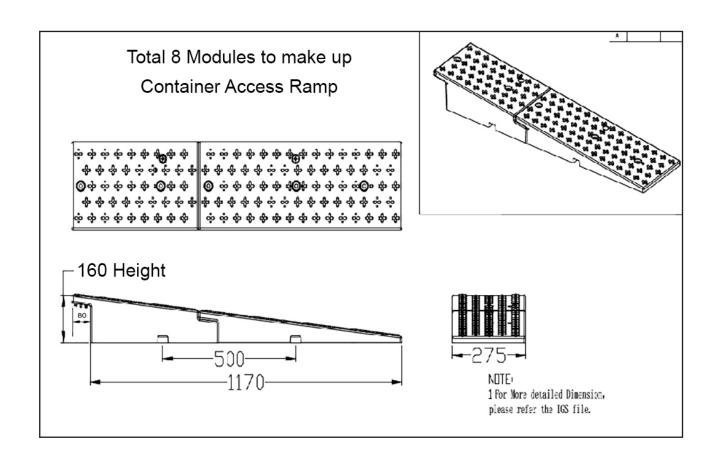

## **Container Access Ramp**

| Specifications          |                                                   |
|-------------------------|---------------------------------------------------|
| SKU                     | CONRAMP                                           |
| Material                | Recycled Rubber                                   |
| Colour                  | Black                                             |
| Components:             | 8 modules<br>(2 pc per module)<br>Total 16 pieces |
| Dimensions (assembled): | Width: 2200mm<br>Depth: 1250mm<br>Height: 160mm   |
| Item Weight             | 210kg                                             |
| Load Capacity           | 20 Tonne                                          |

## **Technical Drawing**

### Container Access Ramp