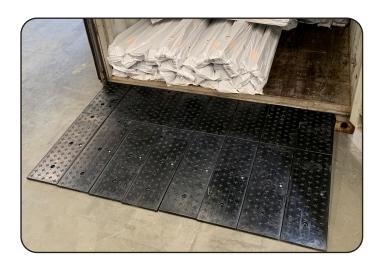

## **Container Access Ramp**

| Specifications          |                                                   |
|-------------------------|---------------------------------------------------|
| SKU                     | CONRAMP                                           |
| Material                | Recycled Rubber                                   |
| Colour                  | Black                                             |
| Components:             | 8 modules<br>(2 pc per module)<br>Total 16 pieces |
| Dimensions (assembled): | Width: 2200mm<br>Depth: 1250mm<br>Height: 160mm   |
| Item Weight             | 210kg                                             |
| Load Capacity           | 20 Tonne                                          |

#### **Product Features**

- Can be quickly and easily assembled by 1
  person using supplied bone connectors to link
  modules together to form the complete ramp.
- Designed to allow access to standard shipping containers at ground level
- Made from recycled rubber, ant-slip surface
- Durable, 20 tonne load capacity to suit standard industrial operations

### Container Access Ramp