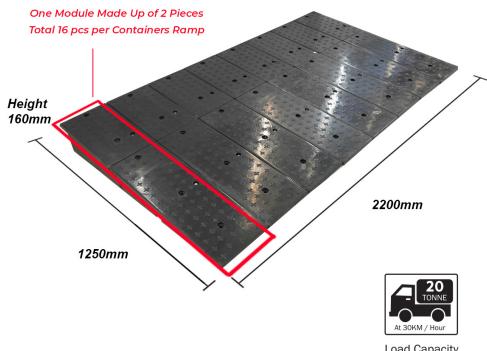

## **Container Access Ramp**

| Specifications          |                                                   |
|-------------------------|---------------------------------------------------|
| SKU                     | CONRAMP                                           |
| Material                | Recycled Rubber                                   |
| Colour                  | Black                                             |
| Components:             | 8 modules<br>(2 pc per module)<br>Total 16 pieces |
| Dimensions (assembled): | Width: 2200mm<br>Depth: 1250mm<br>Height: 160mm   |
| Item Weight             | 210kg                                             |
| Load Capacity           | 20 Tonne                                          |

#### **Product Features**

- Can be quickly and easily assembled by 1
  person using supplied bone connectors to link
  modules together to form the complete ramp.
- Designed to allow access to standard shipping containers at ground level
- Made from recycled rubber, ant-slip surface
- Durable, 20 tonne load capacity to suit standard industrial operations