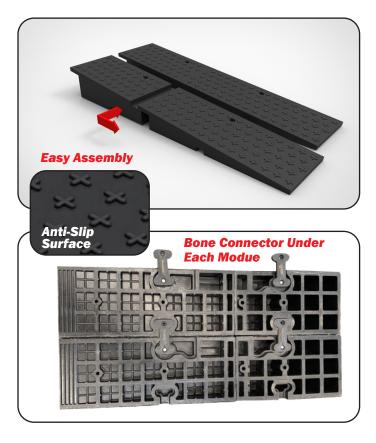

#### **Product Features**

- Can be quickly and easily assembled by 1
  person using supplied bone connectors to link
  modules together to form the complete ramp.
- Designed to allow access to standard shipping containers at ground level
- Made from recycled rubber, ant-slip surface
- Durable, 20 tonne load capacity to suit standard industrial operations