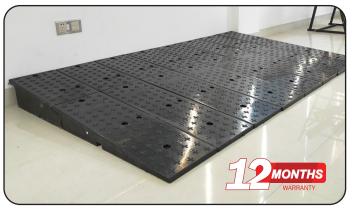

## **Container Access Ramp**

| Specifications          |                                                   |
|-------------------------|---------------------------------------------------|
| SKU                     | CONRAMP                                           |
| Material                | Recycled Rubber                                   |
| Colour                  | Black                                             |
| Components:             | 8 modules<br>(2 pc per module)<br>Total 16 pieces |
| Dimensions (assembled): | Width: 2200mm<br>Depth: 1250mm<br>Height: 160mm   |
| Item Weight             | 210kg                                             |
| Load Capacity           | 20 Tonne                                          |

#### **Product Features**

- Can be quickly and easily assembled by 1
  person using supplied bone connectors to link
  modules together to form the complete ramp.
- Designed to allow access to standard shipping containers at ground level
- Made from recycled rubber, ant-slip surface
- Durable, 20 tonne load capacity to suit standard industrial operations

### Container Access Ramp