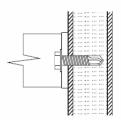

### **Securing Guide**

Shown with M8 x 40mm fastener

Shown with M8 x 40mm Shear Nuts