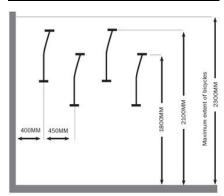

### **Recommended Spacing**

For a seamless installation, ensure your bike rack is installed on a flat surface.

Safety Xpress recommends you put the safety of yourself and others first when installing your bike rack.