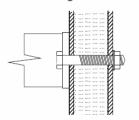

#### Fix to a frame using 4x bolts or Tek Screws

Shown with M10 x 60mm Bolt, Washer & Nut

Shown with Tek Screw