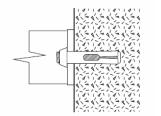

### **Securing Guide**

Shown with M8 x 40mm fastener

Shown with M8 x 40mm Shear Nuts