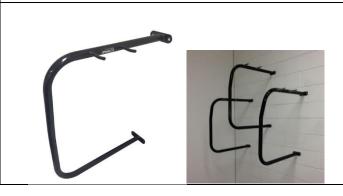

## **Wall Mount Bike Rack**

**SKU:** WMBIKERACK

**Description:** Wall mount bike rack

**Material:** Galvanised steel powder coated black

Height: 700mm Depth: 600mm Width: 125mm

12 Month Manufacturer's Warranty

#### **Installation Information**

The surfaces which the bike racks could be installed into/onto are many and varied. For this reason, we have provided a variety of illustrations which could apply to your installation. We recommend you obtain expert advice when drilling into or altering wall surfaces. Ensure the wall or frame to which you fix your bike rack is able to hold the weight of the bike/s before installing.