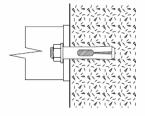

### **Securing Guide**

Shown with M8 x 40mm fastener

Shown with M8 x 40mm Shear Nuts