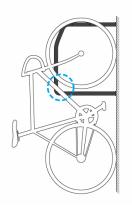

## **Wall Mount Bike Rack**

**SKU:** WMBIKERACK

**Description:** Wall mount bike rack

**Material:** Galvanised steel powder coated black

Height: 700mm Depth: 600mm Width: 125mm

12 Month Manufacturer's Warranty

#### **Installation Information**

The surfaces which the bike racks could be installed into/onto are many and varied. For this reason, we have provided a variety of illustrations which could apply to your installation. We recommend you obtain expert advice when drilling into or altering wall surfaces. Ensure the wall or frame to which you fix your bike rack is able to hold the weight of the bike/s before installing.