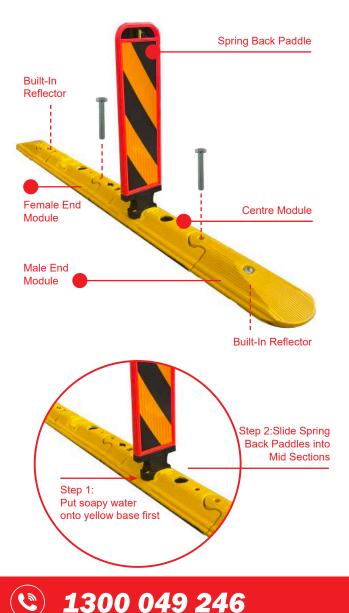

## **Description:**

This is a **Modular System** that clips together, so you can build to desired length.

**Each Module** - Centre, Male, Female, Spring Back Paddle **Sold Separately.** 

## **Spring Back Paddle Installation:**

We recommend applying soapy water onto middle panel base before sliding in the spring paddle, as this will make the assembly process easier.

No fixings required to fix Paddle into Mid Sections.

Please note 1 Mid Section can only accommodate 1 Spring Back Paddle

## Assembly & Installation:

- 1. Clip all modules together, join together to form requried length
- 2. Use the fixings supplied to join the modules together.
- 3. Note paddles can only be installed into Mid Sections