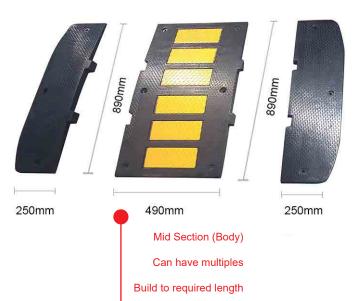

# Traffic Calmer Speed Hump -Mid Section (Body)

| Specifications |                                                          |  |  |
|----------------|----------------------------------------------------------|--|--|
| SKU            | SHTCALMBOD                                               |  |  |
| Components     | Traffic Calmer<br>Centre Module (Body)                   |  |  |
| Material       | Rubber                                                   |  |  |
| Width          | 490mm (Width)                                            |  |  |
| Depth          | 890mm (Depth)                                            |  |  |
| Height         | 50mm (Height)                                            |  |  |
| Fixings        | FREE Fixings with purchase<br>Optional Fixings Available |  |  |
| Warranty       | 12 Months Warranty                                       |  |  |

# **Description:**

This is a **Modular System** that clips together, so you can build to desired length.

Centre Module and End Caps Sold Separately.

# Traffic Calmer Speed Hump -End Module (End Caps)

| Specifications |                                                          |  |  |
|----------------|----------------------------------------------------------|--|--|
| SKU            | SHTCALMEND                                               |  |  |
| Components     | Traffic Calmer<br>End Module (End Caps)                  |  |  |
| Material       | Rubber                                                   |  |  |
| Width          | 250mm (Width)                                            |  |  |
| Depth          | 890mm (Depth)                                            |  |  |
| Height         | 50mm (Height)                                            |  |  |
| Fixings        | FREE Fixings with purchase<br>Optional Fixings Available |  |  |
| Warranty       | 12 Months Warranty                                       |  |  |