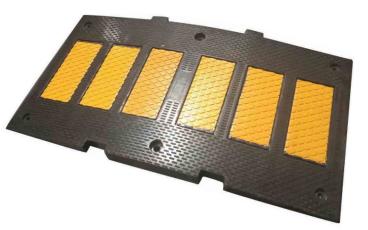

# Traffic Calmer Speed Hump -Mid Section (Body)

| Specifications |                                                          |  |  |
|----------------|----------------------------------------------------------|--|--|
| SKU            | SHTCALMBOD                                               |  |  |
| Components     | Traffic Calmer<br>Centre Module (Body)                   |  |  |
| Material       | Rubber                                                   |  |  |
| Width          | 490mm (Width)                                            |  |  |
| Depth          | 890mm (Depth)                                            |  |  |
| Height         | 50mm (Height)                                            |  |  |
| Fixings        | FREE Fixings with purchase<br>Optional Fixings Available |  |  |
| Warranty       | 12 Months Warranty                                       |  |  |

# **Description:**

This is a **Modular System** that clips together, so you can build to desired length.

Centre Module and End Caps Sold Separately.