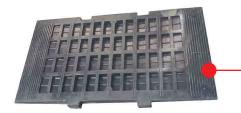

| Ĩ | Î | Î | Ĩ |   | Ĩ |
|---|---|---|---|---|---|
| ľ | ľ | ľ | Ĭ | Ĭ |   |

Reverse of Mid

Section (Body)

Heavy duty webbed structure