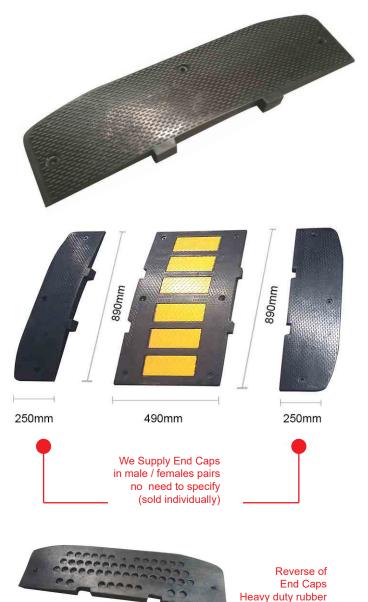

# Traffic Calmer Speed Hump -Mid Section (Body)

| Specifications |                                                          |  |  |
|----------------|----------------------------------------------------------|--|--|
| SKU            | SHTCALMBOD                                               |  |  |
| Components     | Traffic Calmer<br>Centre Module (Body)                   |  |  |
| Material       | Rubber                                                   |  |  |
| Width          | 490mm (Width)                                            |  |  |
| Depth          | 890mm (Depth)                                            |  |  |
| Height         | 50mm (Height)                                            |  |  |
| Fixings        | FREE Fixings with purchase<br>Optional Fixings Available |  |  |
| Warranty       | 12 Months Warranty                                       |  |  |

# **Description:**

This is a **Modular System** that clips together, so you can build to desired length.

Centre Module and End Caps Sold Separately.

# Traffic Calmer Speed Hump -End Module (End Caps)

| Specifications |                                                          |  |  |
|----------------|----------------------------------------------------------|--|--|
| SKU            | SHTCALMEND                                               |  |  |
| Components     | Traffic Calmer<br>End Module (End Caps)                  |  |  |
| Material       | Rubber                                                   |  |  |
| Width          | 250mm (Width)                                            |  |  |
| Depth          | 890mm (Depth)                                            |  |  |
| Height         | 50mm (Height)                                            |  |  |
| Fixings        | FREE Fixings with purchase<br>Optional Fixings Available |  |  |
| Warranty       | 12 Months Warranty                                       |  |  |