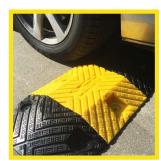

## Ultimate Heavy Duty Speed Hump - MID SECTIONS

| Weight | 1.31kg |  |
|--------|--------|--|
| Length | 250mm  |  |
| Depth  | 350mm  |  |
| Angle  | 27.5°  |  |
|        |        |  |

## Ultimate Heavy Duty Speed Hump - ENDS

| Weight | 0.61kg |
|--------|--------|
| Length | 167mm  |
| Depth  | 350mm  |
|        |        |

| Cable Channel      | W 22mm x H 20mm                                                                       |
|--------------------|---------------------------------------------------------------------------------------|
| MAX. Load Capacity | 100 Tonne at a speed of 30km/hr or less                                               |
| Colour             | Speed Hump sections and ends will only be provided in alternating Black and Yellow    |
| Fixings            | 2 x M10 Coach Screws 100mm, washers and nylon plugs supplied with each section        |
| Installation       | Installation service available. Installation Guide can be downloaded from our website |