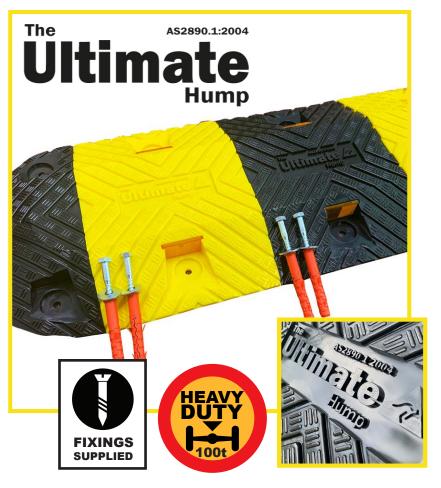

## **Ultimate**Aussie Safety

## **Features:**

- 100 Tonne load capacity
- Made from 100% recycled material
- · Strong honeycomb base design
- · Light weight, no noise, UV stabilised
- Built in reflectors and cable channel
- Slip resistant cross hatch surface
- 2 x recessed fixing points
- FREE standard fixings provided
- 5 Year structural warranty
- Australian Made AS2890.1: 2004

## Ultimate Heavy Duty Speed Hump - MID SECTIONS

| Weight | 1.31kg |  |
|--------|--------|--|
| Length | 250mm  |  |
| Depth  | 350mm  |  |
| Angle  | 27.5°  |  |
|        |        |  |

## Ultimate Heavy Duty Speed Hump - ENDS

| Weight | 0.61kg |
|--------|--------|
| Length | 167mm  |
| Depth  | 350mm  |
|        |        |

| Cable Channel      | W 22mm x H 20mm                                                                       |
|--------------------|---------------------------------------------------------------------------------------|
| MAX. Load Capacity | 100 Tonne at a speed of 30km/hr or less                                               |
| Colour             | Speed Hump sections and ends will only be provided in alternating Black and Yellow    |
| Fixings            | 2 x M10 Coach Screws 100mm, washers and nylon plugs supplied with each section        |
| Installation       | Installation service available. Installation Guide can be downloaded from our website |