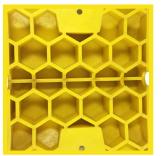

## **Features:**

- 100 Tonne load capacity
- Made from 100% recycled material
- · Strong honeycomb base design
- · Light weight, no noise, UV stabilised
- Built in reflectors and cable channel
- Slip resistant cross hatch surface
- 2 x recessed fixing points
- FREE standard fixings provided
- 5 Year structural warranty
- Australian Made AS2890.1: 2004