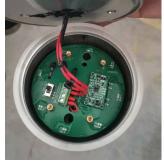

## Initial Set-Up

1. Use M5 Hex Key (not supplied) to open bollard cap. Open the cap and you will see as per picture.

2. You will need to Turn ON the bollard

Red circle is the button, which you will need to manually switch ON.