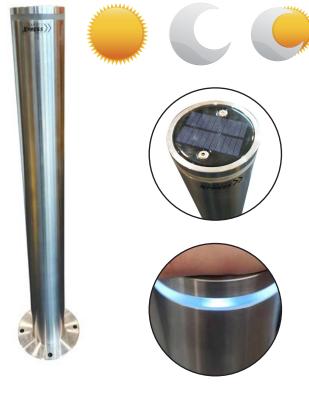

## Solar Powered LED Bollard

| Specifications |                                                                             |
|----------------|-----------------------------------------------------------------------------|
| SKU            | BOLSM90SSLED                                                                |
| Material       | 304 Grade Stainless Steel                                                   |
| Colour         | Silver with Blue LED strip                                                  |
| Dimensions:    | Height: 1000mm Pole Diameter: 90mm Base Diameter: 170mm Wall Thickness: 3mm |
| Item Weight    | 20kg                                                                        |
| Fixings        | 4 x Mounting Screws Include                                                 |

## Initial Set-Up

1. Use M5 Hex Key (not supplied) to open bollard cap. Open the cap and you will see as per picture.

2. You will need to Turn ON the bollard

Red circle is the button, which you will need to manually switch ON.

3. Gently close the cap, without tighening the screws, and run below test:

4. Cover the top of bollard with your hand, preferribly in a place that is dimly lit, now the LED strip should light up with blue light as shown in picture.