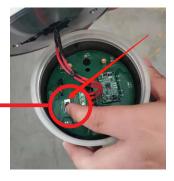

## Initial Set-Up

1. Use M5 Hex Key (not supplied) to open bollard cap. Open the cap and you will see as per picture.

2. You will need to Turn ON the bollard

Red circle is the button, which you will need to manually switch ON.