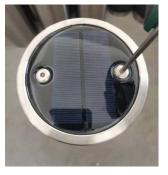

## Initial Set-Up

1. Use M5 Hex Key (not supplied) to open bollard cap. Open the cap and you will see as per picture.

2. You will need to Turn ON the bollard

Red circle is the button, which you will need to manually switch ON.