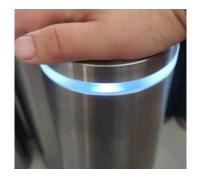

3. Gently close the cap, without tighening the screws, and run below test:

4. Cover the top of bollard with your hand, preferribly in a place that is dimly lit, now the LED strip should light up with blue light as shown in picture.