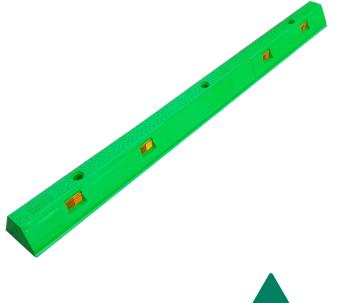

## Ultimate Wheel Stop (EV Parking) Australian Made LLDPE

| Specifications |                                     |
|----------------|-------------------------------------|
| SKU            | ULTWSGR (EV Parking)                |
| Material       | LLDPE (made from 100% recycled      |
|                | material)                           |
| Length         | 1650mm (L)                          |
| Width          | 150mm (W)                           |
| Height         | 100mm (H)                           |
| Weight         | 5.15kg                              |
| Fixings        | 3 x Fixings Required Per Wheel Stop |
|                | (sold separately)                   |
|                | 3 x Cover Plugs per Wheel Stop      |
|                | (supplied)                          |
| Warranty       | 5 Year Structural Warranty          |
| Compliance     | AS/NZS 2890.1:2004.                 |
|                | ·                                   |

## **The Ultimate Wheel Stop**

Ultimate Wheel Stops are built to last. UV stabilised and therefore will not fade. Unlike concrete wheel stops our Ultimate Wheel Stop will not crack over time. One of the most durable wheel stops on the market to suit all applications. This product is Austrlian Made, complies with Australian Standards and has a 5 year warranty.

- 4 x Built in reflectors on face.
- Recessed area on face for signage such as number plate, company logo or name.
- 5 Year Warranty.
- Manufactured using an ultra tough High Impact Resin LLDPE. 100% Recycled material
- Durable means these wheel stops will not warp, crack, chip or rot.
- Easy installation by one person, wheel stop is light weight at only 5.15kgs.
- Resistant to UV, moisture, oil and extreme weather conditions.
- Designed and manufactured to comply with Australian standards AS 2890.1:2004.
- Aussie Made, comply to AS/NZS 2890.1:2004.
- 3 x Fixing Cover Plugs included.
- Fixings sold at cost, choose from below list of fix kits