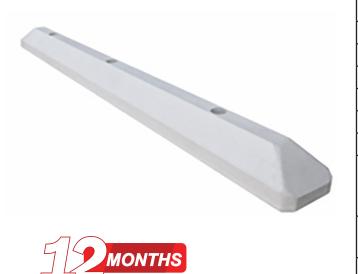

## **Concrete Wheel Stop**

| Specifications |                                                                           |
|----------------|---------------------------------------------------------------------------|
| SKU            | CONCWHEELSTOP                                                             |
| Material       | Concrete 60 MPa Concrete Strength                                         |
| Length         | 1650mm (L)                                                                |
| Width          | 150mm (W)                                                                 |
| Height         | 100mm (H)                                                                 |
| Weight         | 45kg                                                                      |
| Fixings        | 300mm M12 Asphalt Fixing 3pk OR 150mm Concrete Fixing 3pk Sold separately |
| Warranty       | 12 Months Structural Warranty (Excl hairline cracks)                      |
| Compliance     | AS/NZS 2890.1:2004.                                                       |

# **Product Description**

- 12 Month Warranty.
- Manufactured using 60 MPa Concrete Strength
- Designed and manufactured to comply with Australian standards AS 2890.1:2004.
- 3 x Fixing holes
- Fixings sold at cost, choose from below list of fix kits