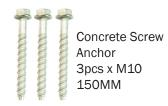

## **Concrete Wheel Stop**

| Specifications |                                                                           |
|----------------|---------------------------------------------------------------------------|
| SKU            | CONCWHEELSTOP                                                             |
| Material       | Concrete 60 MPa Concrete Strength                                         |
| Length         | 1650mm (L)                                                                |
| Width          | 150mm (W)                                                                 |
| Height         | 100mm (H)                                                                 |
| Weight         | 45kg                                                                      |
| Fixings        | 300mm M12 Asphalt Fixing 3pk OR 150mm Concrete Fixing 3pk Sold separately |
| Warranty       | 12 Months Structural Warranty (Excl hairline cracks)                      |
| Compliance     | AS/NZS 2890.1:2004.                                                       |