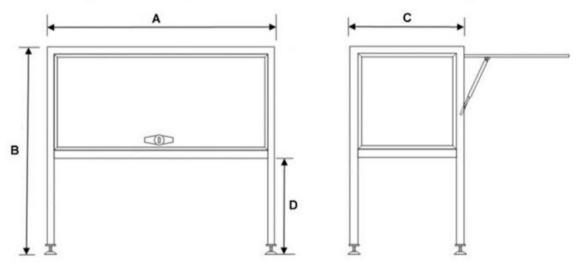

## **Product Feature & Specification**

- \* SKU: OBSL24
- \* Material: Cold Rolled Steel & Galvanised Sheet
- \* 2 people recommended for installation
- \* Adjustable Feet
- \* 3-point lock for extra security
- \* Dimensions: 2500(A) x (2000-2300) (B) x 1000(C) x (1000-1300) (D)mm
- \* Storage Capacity: 2.5 cubic metres

\* Before installation measure the height of your vehicle, and take ceiling height into consideration, to ensure that you can assemble the unit to the correct height

Parts Drawing