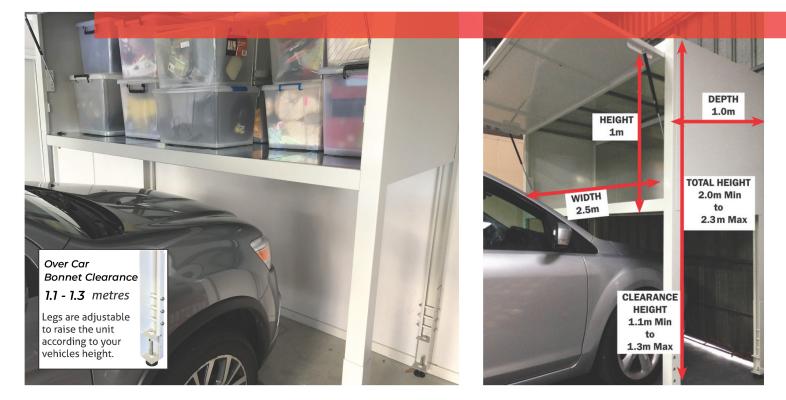

d). The Over Car Bonnet Storage Locker is steel material with Shale Grey powder coat finish. Dimensions are 2.5m Wide x 1m Deep x 1m High (Total Adjustable Height 2.0m- 2.3m) The Over Bonnet Storage Locker has a 10 year limited warranty. It can be viewed online at <a href="https://www.safetyxpress.com.au/over-bonnet-storage-lockers/">https://www.safetyxpress.com.au/over-bonnet-storage-lockers/</a> Attached is a photo of the proposed unit with its dimensions.