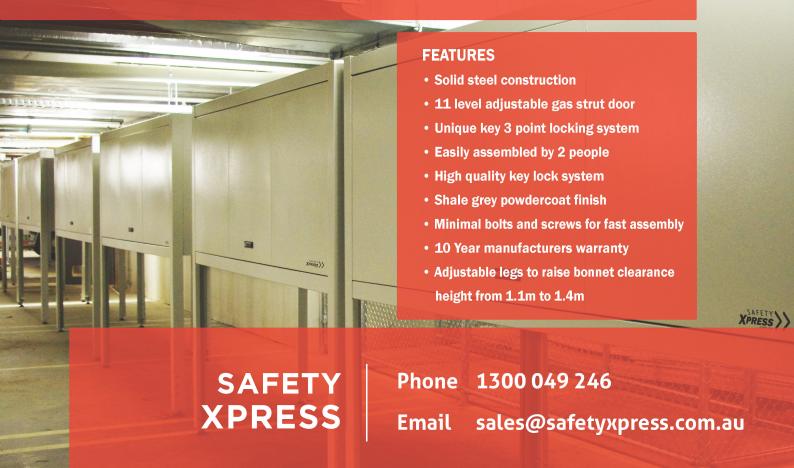

d). The Over Car Bonnet Storage Locker is steel material with Shale Grey powder coat finish. Dimensions are 2.5m Wide x 1m Deep x 1m High (Total Adjustable Height 2.0m- 2.3m) The Over Bonnet Storage Locker has a 10 year limited warranty. It can be viewed online at <a href="https://www.safetyxpress.com.au/over-bonnet-storage-lockers/">https://www.safetyxpress.com.au/over-bonnet-storage-lockers/</a> Attached is a photo of the proposed unit with its dimensions.

## **Product Feature & Specification**

- \* SKU: OBSL24
- \* Material: Cold Rolled Steel & Galvanised Sheet
- \* 2 people recommended for installation
- \* Adjustable Feet
- \* 3-point lock for extra security
- \* Dimensions: 2500(A) x (2000-2300) (B) x 1000(C) x (1000-1300) (D)mm
- \* Storage Capacity: 2.5 cubic metres