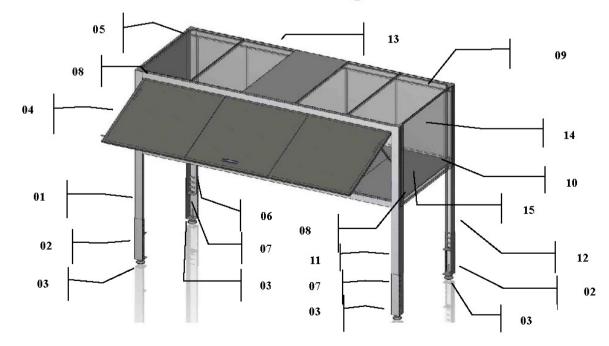

\* Before installation measure the height of your vehicle, and take ceiling height into consideration, to ensure that you can assemble the unit to the correct height

Parts Drawing