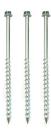

Concrete Fixings: 3pcs x M10 150MM Screw and Washer With 14mm Nylon Plug

Concrete Screw Anchor 3pcs x M10 150MM

Asphalt / Gravel Spikes 3pcs x 300mm Screw Length

Asphalt / Gravel Achor Screws 3pcs x M12 300MM