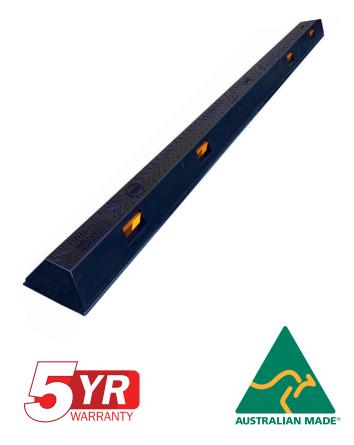

## Ultimate Wheel Stop (BLACK) Australian Made LLDPE

| Specifications |                                                                                                 |
|----------------|-------------------------------------------------------------------------------------------------|
| SKU            | ULTWSBK (Black)                                                                                 |
| Material       | LLDPE (made from 100% recycled material)                                                        |
| Length         | 1650mm (L)                                                                                      |
| Width          | 150mm (W)                                                                                       |
| Height         | 100mm (H)                                                                                       |
| Weight         | 5.15kg                                                                                          |
| Fixings        | 3 x Fixings Required Per Wheel Stop (sold separately) 3 x Cover Plugs per Wheel Stop (supplied) |
| Warranty       | 5 Year Structural Warranty                                                                      |
| Compliance     | AS/NZS 2890.1:2004.                                                                             |

## **The Ultimate Wheel Stop**

Ultimate Wheel Stops are built to last. UV stabilised and therefore will not fade. Unlike concrete wheel stops our Ultimate Wheel Stop will not crack over time. One of the most durable wheel stops on the market to suit all applications. This product is Austrlian Made, complies with Australian Standards and has a 5 year warranty.

- 4 x Built in reflectors on face.
- Recessed area on face for signage such as number plate, company logo or name.
- 5 Year Warranty.
- Manufactured using an ultra tough High Impact Resin LLDPE. 100% Recycled material
- Durable means these wheel stops will not warp, crack, chip or rot.
- Easy installation by one person, wheel stop is light weight at only 5.15kgs.
- Resistant to UV, moisture, oil and extreme weather conditions.
- Designed and manufactured to comply with Australian standards AS 2890.1:2004.
- Aussie Made, comply to AS/NZS 2890.1:2004.
- 3 x Fixing Cover Plugs included.
- Fixings sold at cost, choose from below list of fix kits