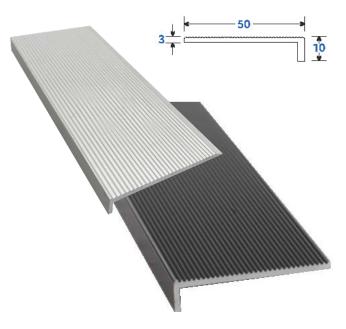

## **Corrugated Aluminium Stair Tread 50 x 10**

| Specifications |                                                                                                               |
|----------------|---------------------------------------------------------------------------------------------------------------|
| SKU            | STC10B (no holes drilled - Black) STC10B-HOLES (with holes drilled - Black) STC10N (no holes drilled - Clear) |
|                | STC10N-HOLES (with holes drilled - Clear)                                                                     |
| Material       | Anodised aluminium                                                                                            |
| Colour         | Black OR Clear                                                                                                |
| Dimensions:    | Width: 50mm Lip: 10mm Thickness: 3mm Length: Custom Length                                                    |
| Slip Rating    | P5                                                                                                            |
| LRV Rating     | Dry 1.90 Wet 1.41 (Black)<br>Dry 49.04 Wet 48.95 (Clear)                                                      |
| Compliance:    | AS/NZS 1428.1-2009.                                                                                           |