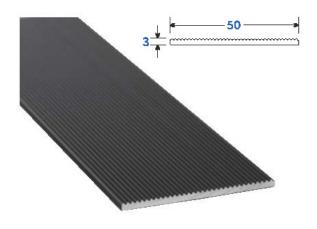

## **Corrugated Aluminium - Flat**

| Specifications |                                                                   |
|----------------|-------------------------------------------------------------------|
| SKU            | STFLAT50B (no holes drilled) STFLAT50B-HOLES (with holes drilled) |
| Material       | Anodised aluminium                                                |
| Colour         | Black                                                             |
| Dimensions:    | Width: 50mm Thickness: 3mm Length: Custom Length                  |
| Slip Rating    | P5                                                                |
| LRV Rating     | Dry 1.90 Wet 1.41                                                 |
| Compliance:    | AS/NZS 1428.1-2009.                                               |