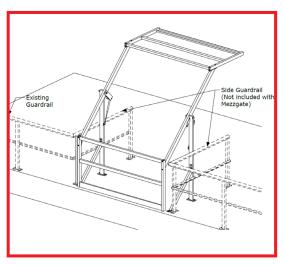

Pallet Loading Gate does not provide fall protection on two sides. Should side protection be required, additional handrail modules will be required and installed separately to the mezzanine gate.

Our pallet gate has twice the steel than other rollover gates, providing added durability against unforgiving forklift operators, and makes warehouse personals feel safe.