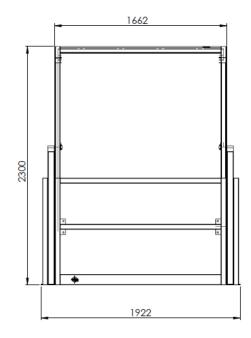

## **Mezzanine Pallet Loading Gate Standard Height Drawings**

Standard Height Pallet Gate Overall Dimension: 2400mm W x 2300mm H To Suite Pallet: 1950mmW x 1250mm D x 1800mm H

Standard Height Pallet Gate Overall Dimension: 1925mm W x 2300mm H To Suite Pallet: 1400mm W x 1250mmD x 1800mm H