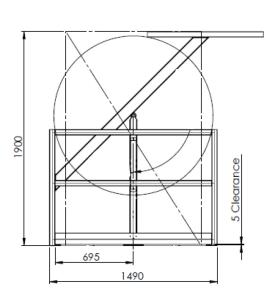

## **Mezzanine Pallet Loading Gate Low Profile Drawings**

Low Profile Rollover Gate

Size 2400W X 1900H Pallet: 1950W X 1250D X 1450H

Low Profile Rollover Gate

Size: 1925W x 1900H Pallet Size: 1400W x 1250D x 1450H