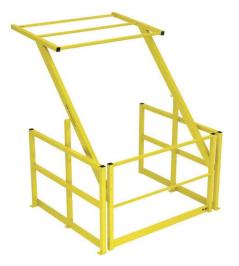

### **Mezzanine Pallet Loading Gate - Standard Height**

The pallet loading gate protects the fall edge during mezzanine loading operations ensuring the safety of workmen whilst in the danger area.

With an overall required height clearance of only 1900mm these gates can fit almost anywhere without compromising the size pallet that can be loaded through the gate.

### STANDARD HEIGHT LOADING GATE FEATURES

- Side barrier panels and a double sided gate that pivots allowing access to one side at a time.
- Fast to install, very sturdy and easy to use
- To open the gate, simply roll the gate back, exposing the load area to the forklift operator.
- Place pallet on the load area and roll the gate into the closed position leaving the pallet accessible to be removed with a pallet jack or unstacked.
- Everyone is kept safe with no exposed edges.
- Rise and lower very smoothly