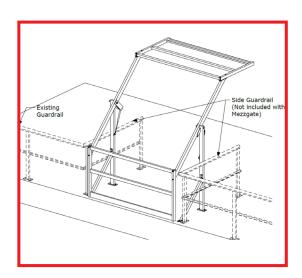

Pallet Loading Gate does not provide fall protection on two sides. Should side protection be required, additional handrail modules will be required and installed separately to the mezzanine gate.

Our pallet gate has twice the steel than other rollover gates, providing added durability against unforgiving forklift operators, and makes warehouse personals feel safe.

### STANDARD HEIGHT LOADING GATE FEATURES

- Side barrier panels and a double sided gate that pivots allowing access to one side at a time.
- Fast to install, very sturdy and easy to use
- To open the gate, simply roll the gate back, exposing the load area to the forklift operator.
- Place pallet on the load area and roll the gate into the closed position leaving the pallet accessible to be removed with a pallet jack or unstacked.
- Everyone is kept safe with no exposed edges.
- Rise and lower very smoothly