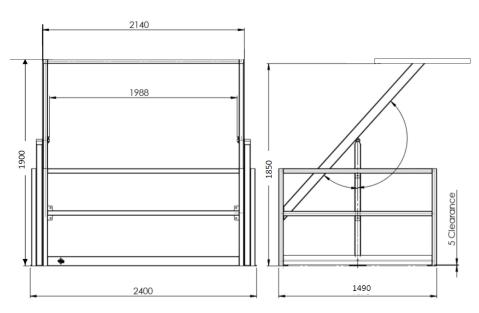

## **Mezzanine Pallet Loading Gate Low Profile Drawings**

Low Profile Rollover Gate

Size 2400W X 1900H Pallet: 1950W X 1250D X 1450H

Low Profile Rollover Gate

Size: 1925W x 1900H Pallet Size: 1400W x 1250D x 1450H