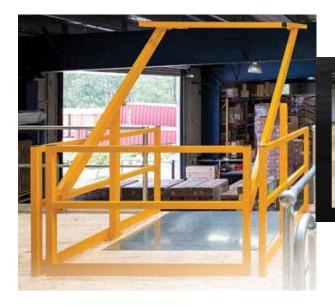

### **Operational Guide**

It it very safe and easy to operate SafetyXpress Mezzanine Pallet Loading Gates.

Operators are kept safe at all times, as our pallet loading gates have no exposed edges.

- To open the gate, simply roll the gate back, exposing the load area to the forklift operator.
- Place pallet on the load area and roll the gate into the closed position
- Rise and lower very smoothly
- Leaving the pallet accessible to be removed with a pallet jack or unstacked.

### **Mezzanine Pallet Loading Gate - Standard Height**

The pallet loading gate protects the fall edge during mezzanine loading operations ensuring the safety of workmen whilst in the danger area.

With an overall required height clearance of only 1900mm these gates can fit almost anywhere without compromising the size pallet that can be loaded through the gate.

### STANDARD HEIGHT LOADING GATE FEATURES

- Side barrier panels and a double sided gate that pivots allowing access to one side at a time.
- Fast to install, very sturdy and easy to use
- To open the gate, simply roll the gate back, exposing the load area to the forklift operator.
- Place pallet on the load area and roll the gate into the closed position leaving the pallet accessible to be removed with a pallet jack or unstacked.
- Everyone is kept safe with no exposed edges.
- Rise and lower very smoothly