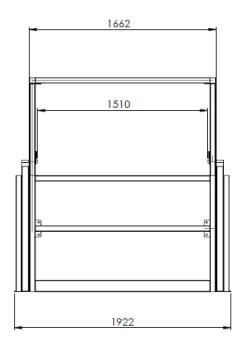

## **Mezzanine Pallet Loading Gate Standard Height Drawings**

Standard Height Pallet Gate Overall Dimension: 2400mm W x 2300mm H To Suite Pallet: 1950mmW x 1250mm D x 1800mm H

Standard Height Pallet Gate Overall Dimension: 1925mm W x 2300mm H To Suite Pallet: 1400mm W x 1250mmD x 1800mm H