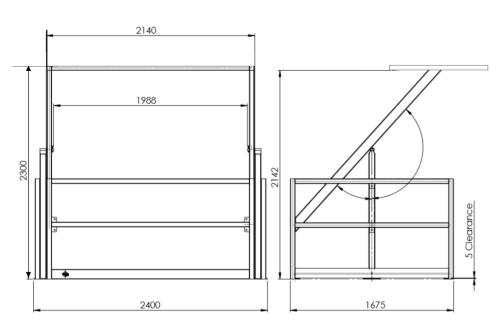

## **Mezzanine Pallet Loading Gate Standard Height Drawings**

Standard Height Pallet Gate Overall Dimension: 2400mm W x 2300mm H To Suite Pallet: 1950mmW x 1250mm D x 1800mm H

Standard Height Pallet Gate Overall Dimension: 1925mm W x 2300mm H To Suite Pallet: 1400mm W x 1250mmD x 1800mm H