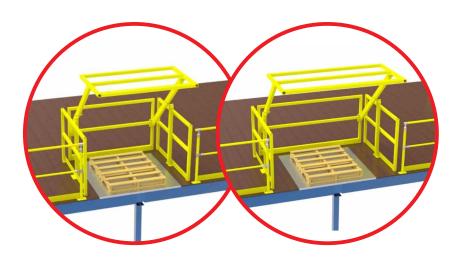

### STANDARD HEIGHT LOADING GATE FEATURES

- Side barrier panels and a double sided gate that pivots allowing access to one side at a time.
- Fast to install, very sturdy and easy to use
- To open the gate, simply roll the gate back, exposing the load area to the forklift operator.
- Place pallet on the load area and roll the gate into the closed position leaving the pallet accessible to be removed with a pallet jack or unstacked.
- Everyone is kept safe with no exposed edges.
- Rise and lower very smoothly