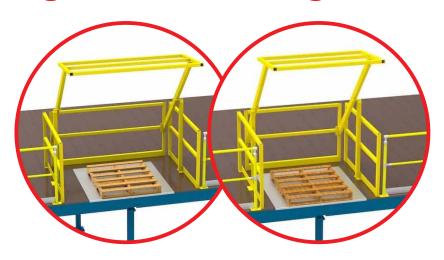

### **Operational Guide**

It it very safe and easy to operate SafetyXpress Mezzanine Pallet Loading Gates.

Operators are kept safe at all times, as our pallet loading gates have no exposed edges.

- To open the gate, simply roll the gate back, exposing the load area to the forklift operator.
- Place pallet on the load area and roll the gate into the closed position
- Rise and lower very smoothly
- Leaving the pallet accessible to be removed with a pallet jack or unstacked.

### STANDARD HEIGHT LOADING GATE FEATURES

- Side barrier panels and a double sided gate that pivots allowing access to one side at a time.
- Fast to install, very sturdy and easy to use
- To open the gate, simply roll the gate back, exposing the load area to the forklift operator.
- Place pallet on the load area and roll the gate into the closed position leaving the pallet accessible to be removed with a pallet jack or unstacked.
- Everyone is kept safe with no exposed edges.
- Rise and lower very smoothly