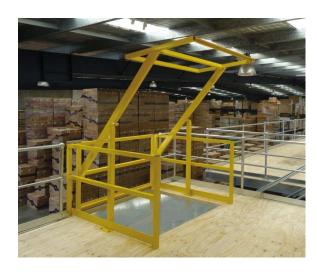

### **Mezzanine Pallet Loading Gates**

### **Operational Guide**

It it very safe and easy to operate SafetyXpress Mezzanine Pallet Loading Gates.

Operators are kept safe at all times, as our pallet loading gates have no exposed edges.

- To open the gate, simply roll the gate back, exposing the load area to the forklift operator.
- Place pallet on the load area and roll the gate into the closed position
- Rise and lower very smoothly
- Leaving the pallet accessible to be removed with a pallet jack or unstacked.

### **Mezzanine Pallet Loading Gate - Standard Height**

The pallet loading gate protects the fall edge during mezzanine loading operations ensuring the safety of workmen whilst in the danger area.

With an overall required height clearance of only 1900mm these gates can fit almost anywhere without compromising the size pallet that can be loaded through the gate.