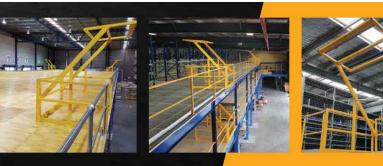

### STANDARD HEIGHT LOADING GATE FEATURES

- Side barrier panels and a double sided gate that pivots allowing access to one side at a time.
- Fast to install, very sturdy and easy to use
- To open the gate, simply roll the gate back, exposing the load area to the forklift operator.
- Place pallet on the load area and roll the gate into the closed position leaving the pallet accessible to be removed with a pallet jack or unstacked.
- Everyone is kept safe with no exposed edges.
- Rise and lower very smoothly