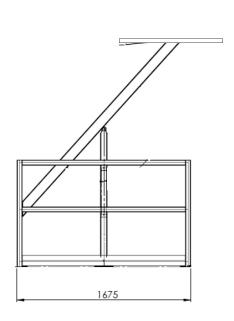

## **Mezzanine Pallet Loading Gate Low Profile Drawings**

Low Profile Rollover Gate

Size 2400W X 1900H Pallet: 1950W X 1250D X 1450H

Low Profile Rollover Gate

Size: 1925W x 1900H Pallet Size: 1400W x 1250D x 1450H