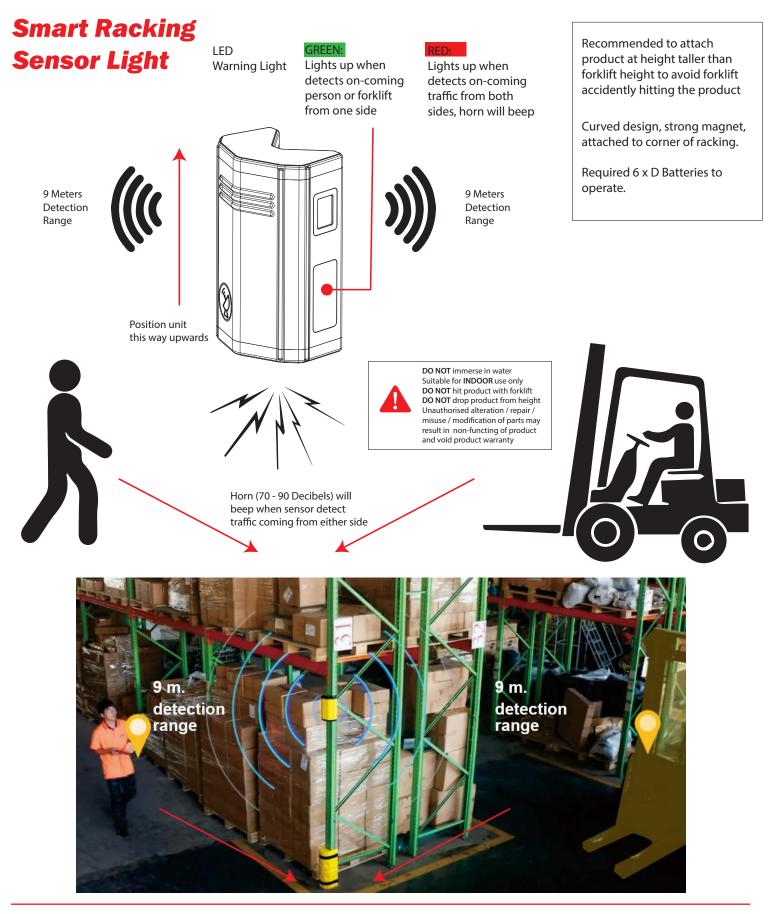

### **Description:**

Make your warehouse a safe workplace by having these Smart Racking Sensor Light installed at corner of rackings. 9 meters detection range, light will turn red and horn will beep when it detects on-coming traffic from both sides to avoid possible collision.

### **Product Features**

- Protects pedestrian and forklift drivers
- Avoids possible collision
- Easy installation, super strong magnets adhere to corner of metal racking
- Green light when there is traffic on one side only, no horn beep
- Red light when there is traffic approaching on both sides, horn beeps
- Horn beeps at 70 90 decibels, can be easily heard even in noisy warehouse environment
- Batteries can be easily replaced

## **PRODUCT INFORMATION & INSTALLATION GUIDE**

DO NOT immerse in water Suitable for INDOOR use only DO NOT hit product with forklift DO NOT drop product from height Unauthorised alteration / repair / misuse / modification of parts may result in non-functing of product and void product warranty