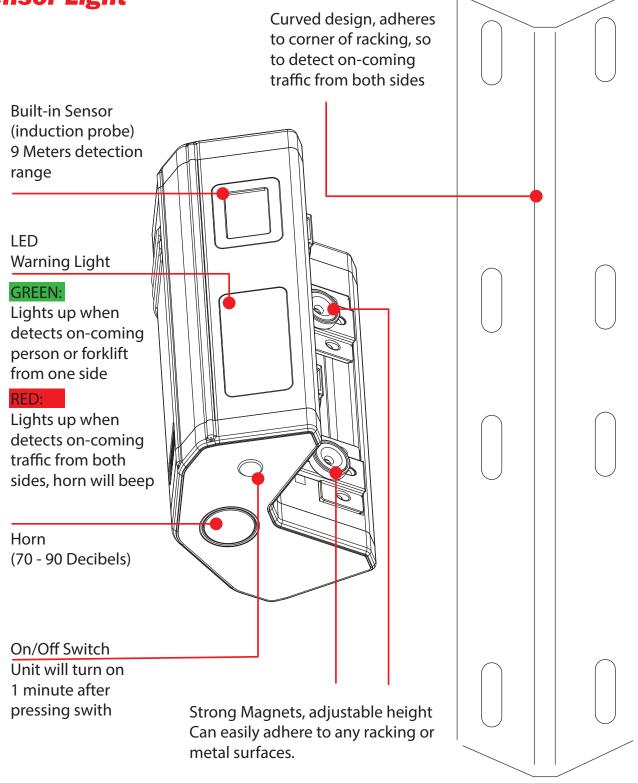

### **Description:**

Make your warehouse a safe workplace by having these Smart Racking Sensor Light installed at corner of rackings. 9 meters detection range, light will turn red and horn will beep when it detects on-coming traffic from both sides to avoid possible collision.

### **Product Features**

- Protects pedestrian and forklift drivers
- Avoids possible collision
- Easy installation, super strong magnets adhere to corner of metal racking
- Green light when there is traffic on one side only, no horn beep
- Red light when there is traffic approaching on both sides, horn beeps
- Horn beeps at 70 90 decibels, can be easily heard even in noisy warehouse environment
- Batteries can be easily replaced

#### To Change Batteries

- 1. Open the top of casing
- 2. Untighten screws
- 3. Gently pull the cap off
- 4. Open the front cover to reveal batteries
- 5. Remove old batteries, replace with 6 x D Batteries
- 6. Repeat above steps in reverse
- 7. Make sure unit is closed properly before placing back on racking
- 8. Turn unit ON by pressing button at bottom of unit