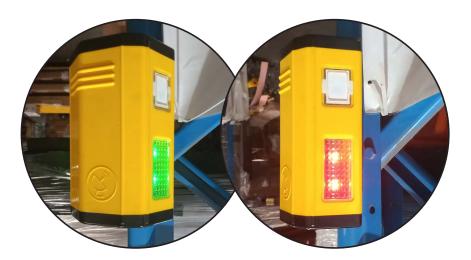

### **Description:**

Make your warehouse a safe workplace by having these Smart Racking Sensor Light installed at corner of rackings. 9 meters detection range, light will turn red and horn will beep when it detects on-coming traffic from both sides to avoid possible collision.

### **Product Features**

- Protects pedestrian and forklift drivers
- Avoids possible collision
- Easy installation, super strong magnets adhere to corner of metal racking
- Green light when there is traffic on one side only, no horn beep
- Red light when there is traffic approaching on both sides, horn beeps
- Horn beeps at 70 90 decibels, can be easily heard even in noisy warehouse environment
- Batteries can be easily replaced