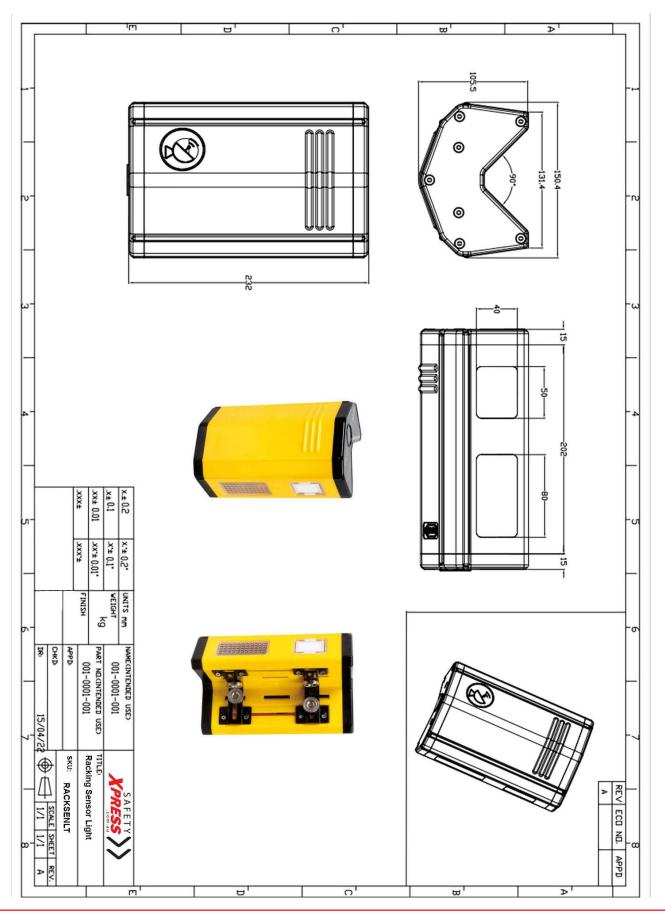

| 6 x D<br>BATTERY | Batteries<br>Included |  |
|------------------|-----------------------|--|

| Specifications  |                              |              |  |  |
|-----------------|------------------------------|--------------|--|--|
| SKU             | RACKSENLT                    |              |  |  |
|                 | Smart Racking Sensor Light   |              |  |  |
| Components      | Users Manual x 1             |              |  |  |
|                 | D Batteries                  | x 6          |  |  |
|                 | Yellow (d                    | case body)   |  |  |
| Colour          | Black (†                     | top & base)  |  |  |
|                 | Light: G                     | GREEN or RED |  |  |
|                 | Width                        | 150.4mm      |  |  |
| Size            | Height                       | 232mm        |  |  |
|                 | Depth                        | 105.5mm      |  |  |
| Detection Range | 9 Meters                     |              |  |  |
| Attachment      | Magnetic, simply attached to |              |  |  |
| Method          | corner of racking            |              |  |  |
| Warranty        | 12 Months Warranty           |              |  |  |