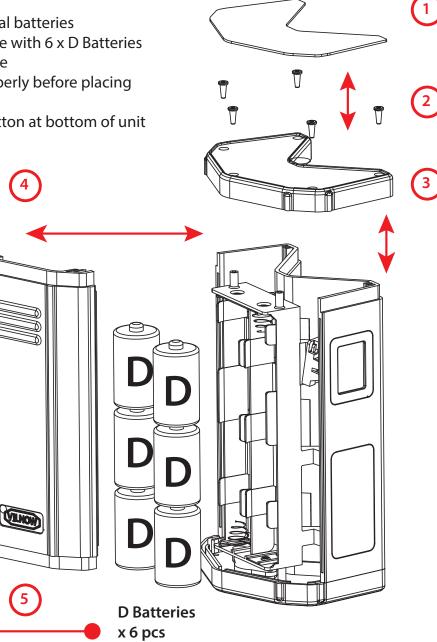

### Batteries Replacement Guide

#### To Change Batteries

- 1. Open the top of casing
- 2. Untighten screws
- 3. Gently pull the cap off
- 4. Open the front cover to reveal batteries
- 5. Remove old batteries, replace with 6 x D Batteries
- 6. Repeat above steps in reverse
- 7. Make sure unit is closed properly before placing back on racking
- 8. Turn unit ON by pressing button at bottom of unit