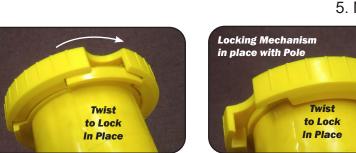

#### Assembly & Installation:

1. Product comes in 3 parts: Pole x 1 piece, Base Ring x 1 piece, Locking Mechanism x 1 piece

Note: please remove and throw away inside support pole before installation

- 2. Slide Base Ring over the pole from the top end of the pole
- 3. Put Locking Mechanism in from the base, Gently twist the component to lock it in with the pole. The lock mechanism will stay in place once locked in properly
- 4. Slide the Base Ring over the pole all the way down to the base, line all components up so the base ring sits flush over the base locking mechanism.
- 5. Now use mounting bolts to mount bollard to surface.