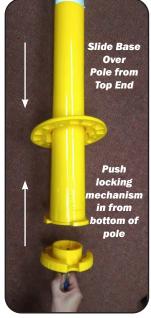

#### Assembly & Installation:

1. Product comes in 3 parts: Pole x 1 piece, Base Ring x 1 piece, Locking Mechanism x 1 piece

Note: please remove and throw away inside support pole before installation

- 2. Slide Base Ring over the pole from the top end of the pole
- 3. Put Locking Mechanism in from the base, Gently twist the component to lock it in with the pole. The lock mechanism will stay in place once locked in properly
- 4. Slide the Base Ring over the pole all the way down to the base, line all components up so the base ring sits flush over the base locking mechanism.
- 5. Now use mounting bolts to mount bollard to surface.