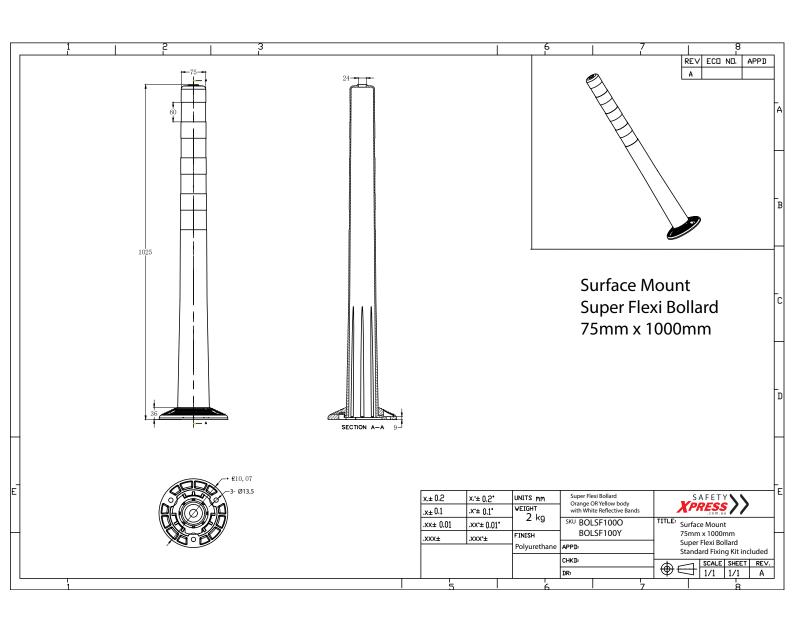

# Surface Mount Bollard

| Specifications |                                      |
|----------------|--------------------------------------|
| SKU            | BOLSF100Y (Yellow)                   |
|                | BOLSF100O (Orange)                   |
| Material       | Polyurthane                          |
| Colour         | Orange OR Yellow with White          |
|                | Reflective Tape                      |
| Dimensions:    | Height: 1000mm                       |
|                | Diameter: 75mm (Pole) 210mm (Base)   |
|                | Wall Thickness: 3mm                  |
|                | Base: 3 Mounting Holes               |
|                | 13.5mm each in Diameter              |
| Item Weight    | 2kg                                  |
| Fixings        | 3 x FREE Mounting Bolts Included per |
|                | bollard (standard fixings kit)       |

## **Technical Drawing**