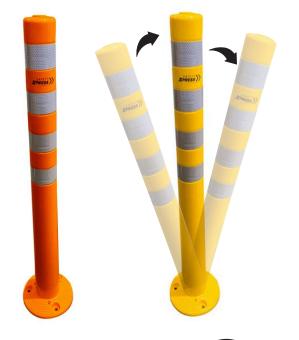

# Surface Mount Bollard

| Specifications |                                      |
|----------------|--------------------------------------|
| SKU            | BOLSF100Y (Yellow)                   |
|                | BOLSF100O (Orange)                   |
| Material       | Polyurthane                          |
| Colour         | Orange OR Yellow with White          |
|                | Reflective Tape                      |
| Dimensions:    | Height: 1000mm                       |
|                | Diameter: 75mm (Pole) 210mm (Base)   |
|                | Wall Thickness: 3mm                  |
|                | Base: 3 Mounting Holes               |
|                | 13.5mm each in Diameter              |
| Item Weight    | 2kg                                  |
| Fixings        | 3 x FREE Mounting Bolts Included per |
|                | bollard (standard fixings kit)       |