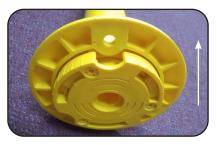

#### Assembly & Installation:

1. Product comes in 3 parts: Pole x 1 piece, Base Ring x 1 piece, Locking Mechanism x 1 piece

Note: please remove and throw away inside support pole before installation

- 2. Slide Base Ring over the pole from the top end of the pole
- 3. Put Locking Mechanism in from the base, Gently twist the component to lock it in with the pole. The lock mechanism will stay in place once locked in properly
- 4. Slide the Base Ring over the pole all the way down to the base, line all components up so the base ring sits flush over the base locking mechanism.
- 5. Now use mounting bolts to mount bollard to surface.

Line All **3 Components** up, push fit before bolting down to ground