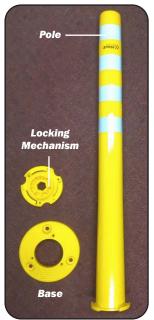

#### Assembly & Installation:

1. Product comes in 3 parts: Pole x 1 piece, Base Ring x 1 piece, Locking Mechanism x 1 piece

Note: please remove and throw away inside support pole before installation

- 2. Slide Base Ring over the pole from the top end of the pole
- 3. Put Locking Mechanism in from the base, Gently twist the component to lock it in with the pole. The lock mechanism will stay in place once locked in properly
- 4. Slide the Base Ring over the pole all the way down to the base, line all components up so the base ring sits flush over the base locking mechanism.
- 5. Now use mounting bolts to mount bollard to surface.

Line All **3 Components** up, push fit before bolting down to ground