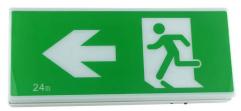

## Wall / Ceiling Mount LED Exit Light

| Specifications |                                           |
|----------------|-------------------------------------------|
| SKU            | EERMWMSTD (No Arrow) EERMWML (Left Arrow) |
|                | EERMWMR (Right Arrow)                     |
| Mounting       | Wall OR Ceiling Mount Exit Light          |
| Type:          | IP20                                      |
|                | Arrows                                    |
| Decal          | - With No Arrows                          |
| Options        | - With Left Pointing Arrow                |
|                | - With Right Pointing Arrow               |
| Life Span      | 50,000 hour LED                           |
|                | 3 hour run time in emergency mode         |
| Compliance:    | AS/NZS 2293.3                             |

## **Product Features**

- Quick and Easy Installation
- Up to 40m Viewing Distances
- Wall Mount & Ceiling Mount options
- Mounting accessories included
- Energy Saving, environmentally Friendly
- Fire Resistant plastic, does not discolour
- Low Wattage and Low Energy Consumption
- Comply to AS/NZS 2293.3
- Product Must Be Installed By Certified Electrician