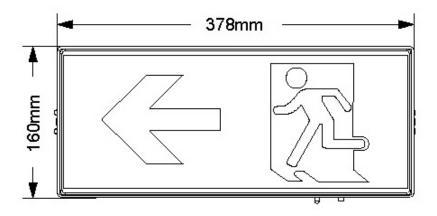

## Wall / Ceiling Mount LED Exit Light

| Specifications |                                           |
|----------------|-------------------------------------------|
| SKU            | EERMWMSTD (No Arrow) EERMWML (Left Arrow) |
|                | EERMWMR (Right Arrow)                     |
| Mounting       | Wall OR Ceiling Mount Exit Light          |
| Type:          | IP20                                      |
|                | Arrows                                    |
| Decal          | - With No Arrows                          |
| Options        | - With Left Pointing Arrow                |
|                | - With Right Pointing Arrow               |
| Life Span      | 50,000 hour LED                           |
|                | 3 hour run time in emergency mode         |
| Compliance:    | AS/NZS 2293.3                             |