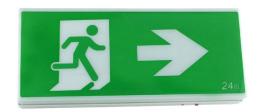

## Wall / Ceiling Mount LED Exit Light

| Specifications |                                           |
|----------------|-------------------------------------------|
| SKU            | EERMWMSTD (No Arrow) EERMWML (Left Arrow) |
|                | EERMWMR (Right Arrow)                     |
| Mounting       | Wall OR Ceiling Mount Exit Light          |
| Type:          | IP20                                      |
|                | Arrows                                    |
| Decal          | - With No Arrows                          |
| Options        | - With Left Pointing Arrow                |
|                | - With Right Pointing Arrow               |
| Life Span      | 50,000 hour LED                           |
|                | 3 hour run time in emergency mode         |
| Compliance:    | AS/NZS 2293.3                             |

## **Product Features**

- Quick and Easy Installation
- Up to 40m Viewing Distances
- Wall Mount & Ceiling Mount options
- Mounting accessories included
- Energy Saving, environmentally Friendly
- Fire Resistant plastic, does not discolour
- Low Wattage and Low Energy Consumption
- Comply to AS/NZS 2293.3
- Product Must Be Installed By Certified Electrician