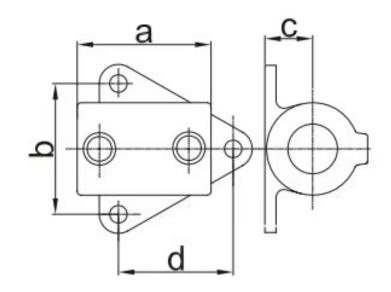

| Type<br>(mm) | DIMENSIONS (mm) |    |    |    |
|--------------|-----------------|----|----|----|
|              | a               | b  | С  | d  |
| 48.3         | 89              | 86 | 31 | 78 |