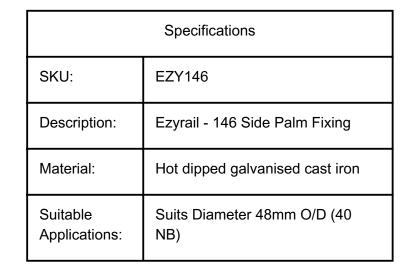

## Ezyrail 146 - Side Palm Fixing

| Type<br>(mm) | DIMENSIONS (mm) |    |    |    |
|--------------|-----------------|----|----|----|
|              | a               | b  | С  | d  |
| 48.3         | 89              | 86 | 31 | 78 |