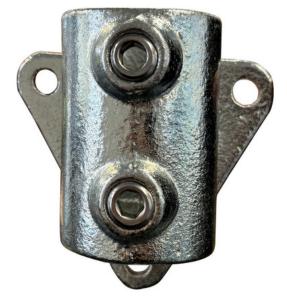

## PRODUCT INFORMATION



## Ezyrail 146 - Side Palm Fixing







## **EZYRAIL FEATURES:**

- No welding required
- Easy assembly using an impact drill / hex key
- Strong and sturdy, all weather proof
- Build to desired height and length
- Individual components or preassembled stanchions can be purchased for easy self assembly
- Custom design / custom colour available
- Suitable for: car parks, warehouses, factories, disability access, shopping centres, foot bridges, roof railings, pathways etc.



| Type<br>(mm) | DIMENSIONS (mm) |    |    |    |
|--------------|-----------------|----|----|----|
|              | a               | b  | С  | d  |
| 48.3         | 89              | 86 | 31 | 78 |