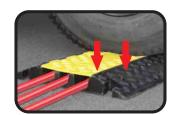

## **Installation:**

- 1. Measure the area you need to apply these Cable Protectors first, work out how many modules you need
- 2. Clip modules together to form required length
- 3. Open top lids to run cabling through, make sure cabling are within sizes this product can accommodate.
- 4. Check all cabling are laid out flat before closing top lid.
- 5. Check to see if **all lids are clipped in / fully closed** before allowing traffic to pass.