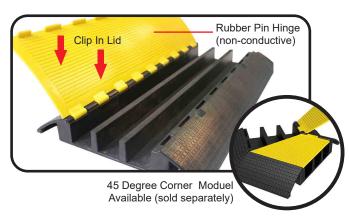

#### Features:

- 3 Cable Channels
- 30 Tonne Load Capacity at 30km per hour
- Non-Slip Design
- · Recessed Carrying Handle
- · Suitable for Indoor and Outdoor use
- 45 Degree Corner available (sold separately)
- Interlock Modular Design Simply clip together, build to required length!

## **Installation:**

- 1. Measure the area you need to apply these Cable Protectors first, work out how many modules you need
- 2. Clip modules together to form required length
- 3. Open top lids to run cabling through, make sure cabling are within sizes this product can accommodate.
- 4. Check all cabling are laid out flat before closing top lid.
- 5. Check to see if **all lids are clipped in / fully closed** before allowing traffic to pass.