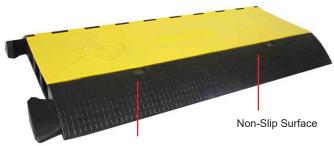

#### Features:

- 3 Cable Channels
- 30 Tonne Load Capacity at 30km per hour
- Non-Slip Design
- · Recessed Carrying Handle
- · Suitable for Indoor and Outdoor use
- 45 Degree Corner available (sold separately)
- Interlock Modular Design Simply clip together, build to required length!