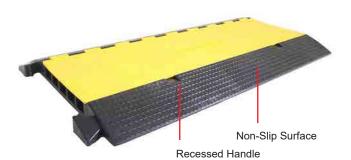

#### Features:

- 5 Cable Channels
- 18 Tonne Load Capacity at 30km per hour
- Non-Slip Design
- Recessed Carrying Handle
- Suitable for Indoor and Outdoor use
- 45 Degree corner available (sold separately)
- Interlock Modular Design Simply clip together, build to required length!