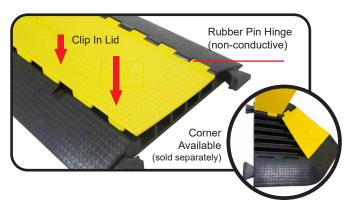

#### Features:

- 5 Cable Channels
- 18 Tonne Load Capacity at 30km per hour
- Non-Slip Design
- Recessed Carrying Handle
- Suitable for Indoor and Outdoor use
- 45 Degree corner available (sold separately)
- Interlock Modular Design Simply clip together, build to required length!

#### Installation:

- 1. Measure the area you need to apply these Cable Protectors first, work out how many modules you need
- 2. Clip modules together to form required length
- 3. Open top lids to run cabling through, make sure cabling are within sizes this product can accommodate.
- 4. Check all cabling are laid out flat before closing top lid.
- 5. Check to see if all lids are clipped in / fully closed before allowing traffic to pass.