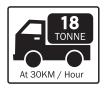

# **Cable Protector** 5 Channel - 18 Tonne

| Specifications |                                             |             |
|----------------|---------------------------------------------|-------------|
| SKU            | CABPRO5PU                                   |             |
| Channel        | 5 Channels                                  |             |
| Channel Size   | Channel Width: 40mm<br>Channel Height: 30mm |             |
| Colour         | Lid: Yellow                                 | Base: Black |
| Overall Size   | Height: 45mm<br>Length: 895mm               | Width:485mm |
| Item Weight    | 8kg                                         |             |
| Load Capacity  | 18 Tonne at 30km or less                    |             |
| Material       | Lid: Polyurethane Base: Rubber              |             |

#### Features:

- 5 Cable Channels
- 18 Tonne Load Capacity at 30km per hour
- Non-Slip Design
- Recessed Carrying Handle
- Suitable for Indoor and Outdoor use
- 45 Degree corner available (sold separately)
- Interlock Modular Design Simply clip together, build to required length!