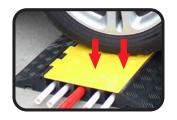

#### Installation:

- 1. Measure the area you need to apply these Cable Protectors first, work out how many modules you need
- 2. Clip modules together to form required length
- 3. Open top lids to run cabling through, make sure cabling are within sizes this product can accommodate.
- 4. Check all cabling are laid out flat before closing top lid.
- 5. Check to see if all lids are clipped in / fully closed before allowing traffic to pass.