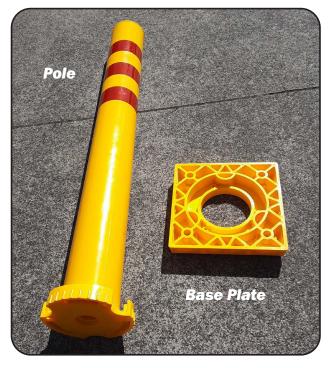

## **Assembly & Installation:**

- Product comes in 2 parts:
  Pole x 1 piece, Base Plate x 1 piece
- 2. Slide Base Plate over the pole from the top end of the pole
- 3. Match the curved profile on base of pole to the curved profile on base plate, push base plate all the way down until it sits flush and the assembled bollard can stand firm on ground
- 5. Now use mounting bolts to mount bollard to surface.