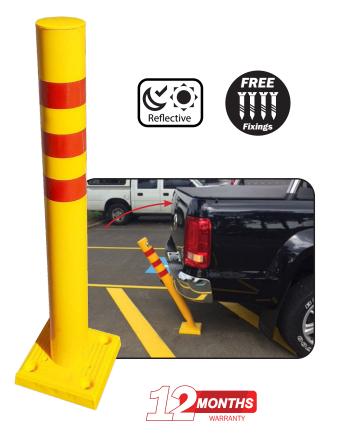

## Impact Bollard 900mm High

| Specifications |                                                                     |
|----------------|---------------------------------------------------------------------|
| SKU            | BOLCIT90                                                            |
| Material       | Polyurthane                                                         |
| Colour         | Yellow with Red Reflective Tape                                     |
| Dimensions:    | Height: 900mm                                                       |
|                | Diameter: 100mm                                                     |
|                | Base: 215mm x 215mm (Base)                                          |
| Item Weight    | 5kg                                                                 |
| Fixings        | 4 x FREE Mounting Bolts Included per bollard (standard fixings kit) |