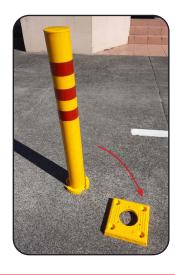

## **Assembly & Installation:**

- Product comes in 2 parts:
  Pole x 1 piece, Base Plate x 1 piece
- 2. Slide Base Plate over the pole from the top end of the pole
- 3. Match the curved profile on base of pole to the curved profile on base plate, push base plate all the way down until it sits flush and the assembled bollard can stand firm on ground
- 5. Now use mounting bolts to mount bollard to surface.