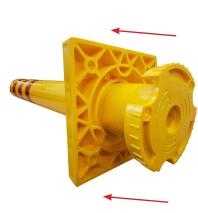

## **Assembly & Installation:**

- Product comes in 2 parts:
  Pole x 1 piece, Base Plate x 1 piece
- 2. Slide Base Plate over the pole from the top end of the pole
- 3. Match the curved profile on base of pole to the curved profile on base plate, push base plate all the way down until it sits flush and the assembled bollard can stand firm on ground
- 5. Now use mounting bolts to mount bollard to surface.