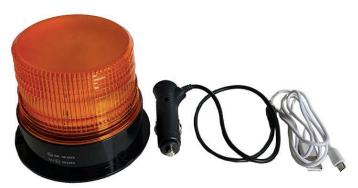

## **Beacon Light - USB Port**

On/Off Button

## **Product Features:**

- Bright yellow light, visible upto 200M.
- Magnetic base, can be put on top of vehicle, or any metal surface
- LED light source. 12V / 24V output
- 360 degrees full burst flashing coverage.
- Corded, unit comes with AUX/DC cable, convinent in-car charging, or charge unit on your laptop via usb port.
- Unit can operate wireless.
- Suitable for Day/Night use

- 2. Detach cable, attached beacon to top of vehicle or any metal surface.
- 3. There is only one button, press this to cycle through all modes > On > Constant > Flashing > Off.