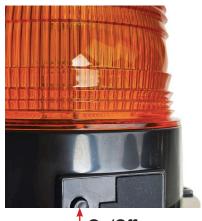

- 2. Detach cable, attached beacon to top of vehicle or any metal surface.
- 3. There is only one button, press this to cycle through all modes > On > Constant > Flashing > Off.