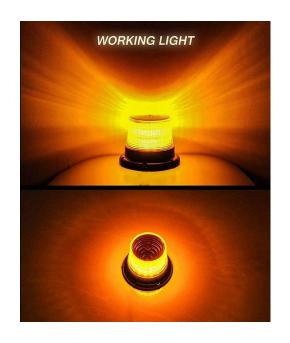

## **Beacon Light - USB Port**

On/Off Button

## **Product Features:**

- Bright yellow light, visible upto 200M.
- Magnetic base, can be put on top of vehicle, or any metal surface
- LED light source. 12V / 24V output
- 360 degrees full burst flashing coverage.
- Corded, unit comes with AUX/DC cable, convinent in-car charging, or charge unit on your laptop via usb port.
- Unit can operate wireless.
- Suitable for Day/Night use