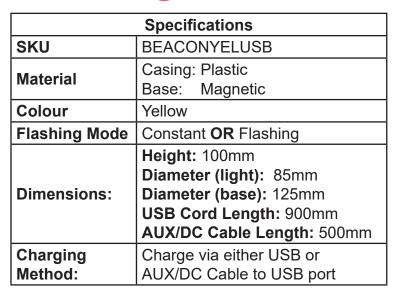

## PRODUCT INFORMATION & OPERATIONS GUIDE

## **Beacon Light - USB Port**

On/Off Button

## **Product Features:**

- Bright yellow light, visible upto 200M.
- Magnetic base, can be put on top of vehicle, or any metal surface
- LED light source. 12V / 24V output
- 360 degrees full burst flashing coverage.
- Corded, unit comes with AUX/DC cable, convinent in-car charging, or charge unit on your laptop via usb port.
- Unit can operate wireless.
- Suitable for Day/Night use

## **Operation Procedure**

1. Charge unit first.

Charing Time: 2.5 Hrs for unit to be fully charged Once fully charged, unit can operate 8hrs continuously under Flashing Mode. Once fully charged, unit can operate 4-5 hours under Constant mode. If unit is only partically charged, it can still work,

- 2. Detach cable, attached beacon to top of vehicle or any metal surface.
- 3. There is only one button, press this to cycle through all modes > On > Constant > Flashing > Off.