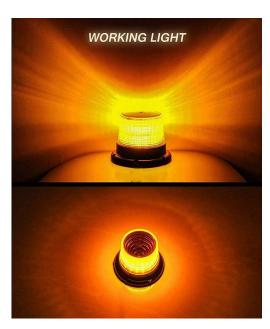

### **Product Features:**

- Bright yellow light, visible upto 200M.
- Magnetic base, can be put on top of vehicle, or any metal surface
- LED light source. 12V / 24V output
- 360 degrees full burst flashing coverage.

Solar powered beacon light will NOT operate under bright or slightly over cast conditions. Recommended for night use ONLY.

# 3. For product to operate, it needs to be used at night or under very dim lighting conditions.

NOTE: Solar powered beacon light will NOT operate under bright or slightly over cast conditions. Recommended for night use ONLY.