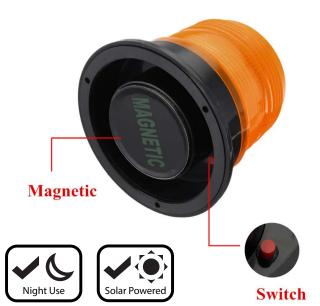

### **Product Features:**

- Bright yellow light, visible upto 200M.
- Magnetic base, can be put on top of vehicle, or any metal surface
- LED light source. 12V / 24V output
- 360 degrees full burst flashing coverage.

Solar powered beacon light will NOT operate under bright or slightly over cast conditions. Recommended for night use ONLY.

### 2. Press ON switch on side of unit to turn unit ON

# 3. For product to operate, it needs to be used at night or under very dim lighting conditions.

NOTE: Solar powered beacon light will NOT operate under bright or slightly over cast conditions. Recommended for night use ONLY.