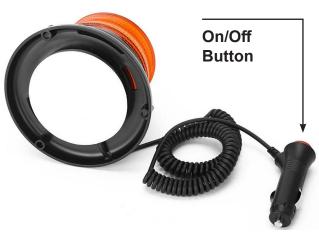

- 1. Plug in unit via cigarette light in your vehicle
- 2. Press ON button on cigarette lighter to turn unit ON

NOTE: AUX/DC Cable can not be detached from unit

Once unit is plugged into cigarette lighter, you can use the unit.