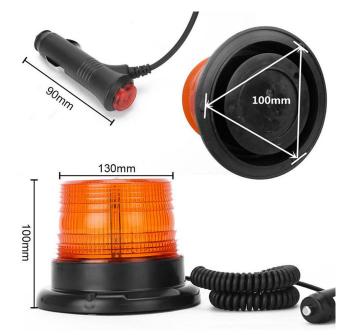

## **Beacon Light - Corded**

| Specifications      |                                                                                 |
|---------------------|---------------------------------------------------------------------------------|
| SKU                 | BEACONYELDC                                                                     |
| Material            | Casing: Plastic<br>Base: Magnetic                                               |
| Colour              | Yellow                                                                          |
| Flashing Mode       | Flashing                                                                        |
| Dimensions:         | Height: 100mm Diameter (light): 85mm Diameter (base): 125mm Cord Length: 1000mm |
| Charging<br>Method: | Charge via AUX/DC Cable (cigarette lighter in car)                              |

AUX/DC Cable can stretch to about 1m - 1.2m